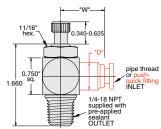

Mounting: Directly into cylinder. Panel or in-line.

Ports: Rotating input port allows 360° positioning 1/8" NPT

Adjustment: Recessed slotted needle or knurled knob

| Part #                  | "D"    | "W"    |
|-------------------------|--------|--------|
| JFC-4K & JFC-4R         | 0.710" | 0.890" |
| JFC-4K-P08 & JFC-4R-P08 | 0.562" | 0.890" |
| JFC-4K-P12 & JFC-4R-P12 | 0.710" | 1.062" |
| JFC-5K & JFC-5R         | 0.827" | 1.125" |
| JFC-5K-P12 & JFC-5R-P12 | 0.750" | 1.124" |

### 1/4" NPT Valves, Recessed Needle

| Part No. | Descripti |
|----------|-----------|

IFC-4RMeter Out Control Valve, 1/4" NPTIFC-4R-P08Meter Out Control Valve, 1/4" Push-Quick FittingIFC-4R-P12Meter Out Control Valve, 3/8" Push-Quick Fitting

# 1/4" NPT Valves, Adjusting Knob

Part No. Description

(JFC-4K shown)

IFC-4KMeter Out Control Valve, 1/4" NPTIFC-4K-P08Meter Out Control Valve, 1/4" Push-Quick FittingIFC-4K-P12Meter Out Control Valve, 3/8" Push-Quick Fitting