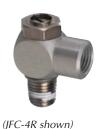

### 1/4" NPT Valves, Recessed Needle

| Part No. | Descripti |
|----------|-----------|

IFC-4RMeter Out Control Valve, 1/4" NPTIFC-4R-P08Meter Out Control Valve, 1/4" Push-Quick FittingIFC-4R-P12Meter Out Control Valve, 3/8" Push-Quick Fitting