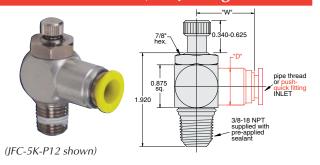

Mounting: Directly into cylinder. Panel or in-line.

Ports: Rotating input port allows 360° positioning 1/8" NPT

Adjustment: Recessed slotted needle or knurled knob

| Part #                  | "D"    | "W"    |
|-------------------------|--------|--------|
| JFC-4K & JFC-4R         | 0.710" | 0.890" |
| JFC-4K-P08 & JFC-4R-P08 | 0.562" | 0.890" |
| JFC-4K-P12 & JFC-4R-P12 | 0.710" | 1.062" |
| JFC-5K & JFC-5R         | 0.827" | 1.125" |
| JFC-5K-P12 & JFC-5R-P12 | 0.750" | 1.124" |

## 3/8" NPT Valves, Adjusting Knob

### Part No. Description

<u>IFC-5K</u> Meter Out Control Valve, 3/8" NPT <u>IFC-5K-P12</u> Meter Out Control Valve, 3/8" Push-Quick Fitting