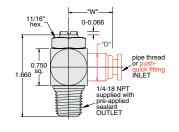

Mounting: Directly into cylinder. Panel or in-line.

Ports: Rotating input port allows 360° positioning 1/8" NPT

Adjustment: Recessed slotted needle or knurled knob

| Part #                  | "D"    | "W"    |
|-------------------------|--------|--------|
| JFC-4K & JFC-4R         | 0.710" | 0.890" |
| JFC-4K-P08 & JFC-4R-P08 | 0.562" | 0.890" |
| JFC-4K-P12 & JFC-4R-P12 | 0.710" | 1.062" |
| JFC-5K & JFC-5R         | 0.827" | 1.125" |
| JFC-5K-P12 & JFC-5R-P12 | 0.750" | 1.124" |