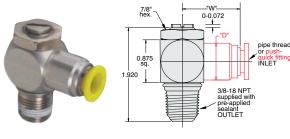

Mounting: Directly into cylinder. Panel or in-line.

Ports: Rotating input port allows 360° positioning 1/8" NPT

Adjustment: Recessed slotted needle or knurled knob

| Part #                  | "D"    | "W"    |
|-------------------------|--------|--------|
| JFC-4K & JFC-4R         | 0.710" | 0.890" |
| JFC-4K-P08 & JFC-4R-P08 | 0.562" | 0.890" |
| JFC-4K-P12 & JFC-4R-P12 | 0.710" | 1.062" |
| JFC-5K & JFC-5R         | 0.827" | 1.125" |
| JFC-5K-P12 & JFC-5R-P12 | 0.750" | 1.124" |

### 3/8" NPT Valves, Recessed Needle

(JFC-5R-P12 shown)

| Part No.   | Description                                      |
|------------|--------------------------------------------------|
| JFC-5R     | Meter Out Control Valve, 3/8" NPT                |
| JFC-5R-P12 | Meter Out Control Valve, 3/8" Push-Quick Fitting |