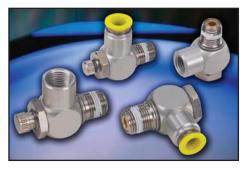

These combination needle and check valve flow controls are typically used to control air flow from air cylinders, thereby controlling the speed at which

the piston strokes, either while extending or retracting, depending on their location in the circuit.

J-Series Flow Control Valves allow free flow in one direction. In the opposite direction the flow is metered by the needle valve.

Models listed in the chart have either a 1/4" NPT (JFC-4) or 3/8" NPT (JFC-5) male threaded outlets, recessed screwdriver slot (R) or knurled knob (K) flow adjustment needles and female NPT or push-to-connect tubing (Push-Quick) inlets. The P08 models features a 1/4" Push-Quick fitting, and the P12 versions have a 3/8" Push-Quick fitting.