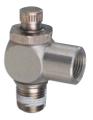

# 1/4" NPT Valves, Adjusting Knob

Part No. Description

(JFC-4K shown)

IFC-4KMeter Out Control Valve, 1/4" NPTIFC-4K-P08Meter Out Control Valve, 1/4" Push-Quick FittingIFC-4K-P12Meter Out Control Valve, 3/8" Push-Quick Fitting